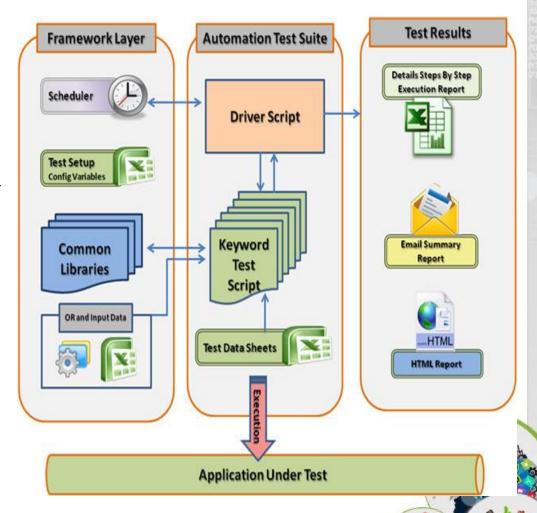

#### Implementation Activities

- Build Test Automation Framework
  - Switching Environments
  - Common Libraries
  - Integrating other Tools
- Script Generation
- Script Execution
- Results Report Generation