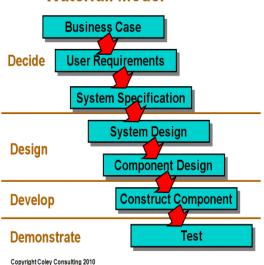

## Waterfall

- Sequential Steps
- Rigid
- Requirements Defined Upfront

### **Waterfall Model**