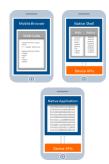

### IT Products – IBM Worklight

#### **IBM Worklight Component Overview**

#### **Worklight Studio**

• The most complete, extensible development environment with maximum code reuse and per-device optimization

#### **Worklight Server**

 Mobile middleware offering unified push notifications, version management, security and integration

#### **Worklight Runtime Components**

• Extensive libraries and client APIs that expose and interface with native device functionality and the Worklight Server