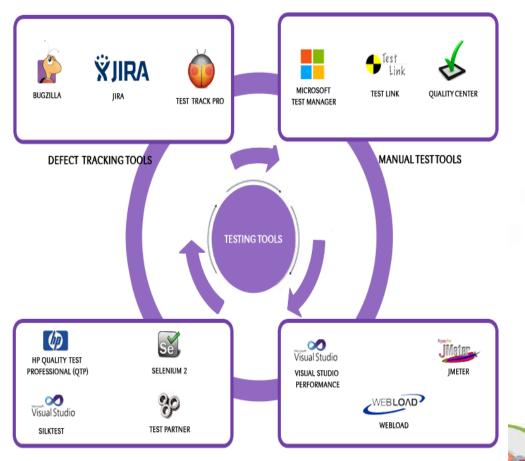

#### Software Testing & Quality Assurance

Selenium, SILK, QTP, MTM, Bugzilla, JIRA

#### **Cross Platform Technologies**

- Industry standard Certifications in Quality Assurance & **Software Testing**
- ISTQB, CSQA, QTP, SCM, SEI
- Extensive experience in QA methodologies
- Industry best practice Software Testing techniques including:
- Manual Functional Testing (System, System Integration & End to End )
- **Regression Testing**
- Penetration / Security Testing
- **Mobile Testing**
- **Software Test Automation**
- Test Process Assessments
  - **Process improvements**
  - **Engagement definition**